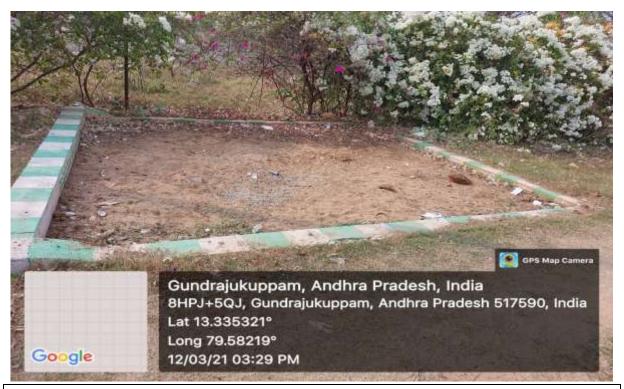

#### 1.RAIN WATER HARVESTING

Rain water pit 1 with standard measurement of 4.27 m width & 2.86 m length

Rain water pit 2 with standard measurement of 4.27 m width & 2.86 m length

Rain water pit 3 with standard measurement of 4.27 m width & 2.86 m length