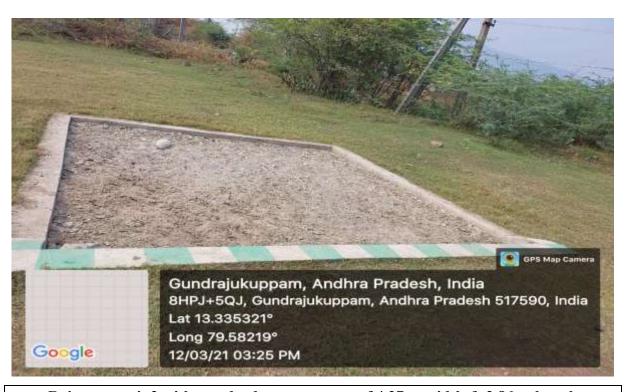

#### 1.RAIN WATER HARVESTING

Rain water pit 1 with standard measurement of 4.27 m width & 2.86 m length

Rain water pit 2 with standard measurement of 4.27 m width & 2.86 m length

Rain water pit 3 with standard measurement of 4.27 m width & 2.86 m length