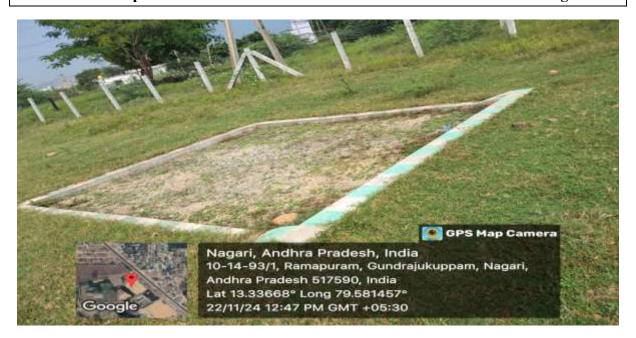

#### 1.RAIN WATER HARVESTING

Rain water pit 1 with standard measurement of 4.27 m width & 2.86 m length

Rain water pit 2 with standard measurement of 4.27 m width & 2.86 m length

Rain water pit 3 with standard measurement of 4.27 m width & 2.86 m length